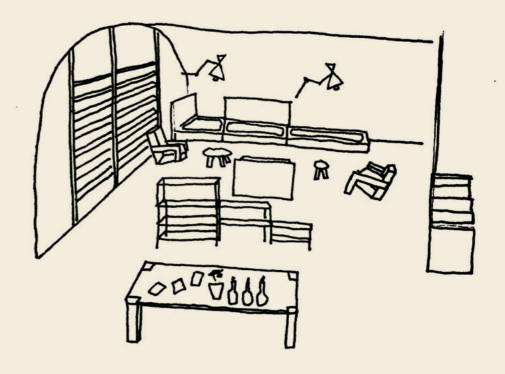

# The Lounge

The lounge at Planque is a pocket of space just for members.

Members are welcome to drink wines from their own cellar or select bottles from our list, enjoy a selection of dishes from the kitchen, and have a comfortable setting to meet with old friends or make new connections.

#### THE RESTAURANT

At the heart of the Planque clubhouse sits our restaurant and wine bar. Led by chef Sebastian Myers, the kitchen creates a menu of modern French food, with an emphasis on seasonality and simplicity. The wine list features a dynamic selection of rare and interesting bottles that have been carefully matured in our cellar, as well as a selection of our favourite current release wines.