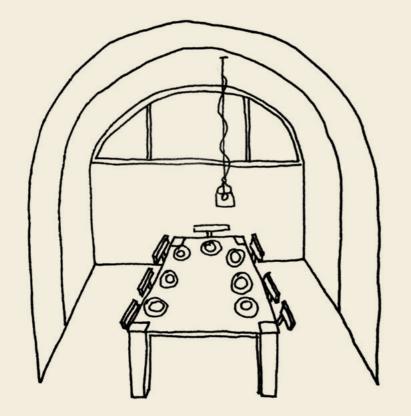

#### La Cachette

A mini archway within one of the larger arches at Planque, La Cachette is a private space for intimate gatherings for up to eight guests. Created with long, indulgent meals in mind, La Cachette is available for members to reserve for the entire evening or afternoon.